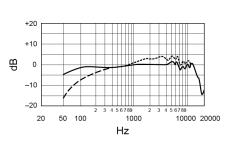

o pin 3 |  |
| Case                                                                      | Dark gray enamel aluminum and steel case with dark gray foam windscreen             |  |
| Net Weight with Cable                                                     | 851,6g (1.877lbs)                                                                   |  |

#### **AVAILABLE MODELS**

| SM7B | Includes foam winscreen, close-talk windscreen, and locking yoke mount |
|------|------------------------------------------------------------------------|

#### OPTIONAL ACCESSORIES AND REPLACEMENT PARTS

| A7WS   | Large Close-Talk Windscreen |
|--------|-----------------------------|
| RK345  | Microphone Windscreen       |
| RPM106 | Replacement Cartridge       |

#### POLAR PATTERN



### FREQUENCY RESPONSE