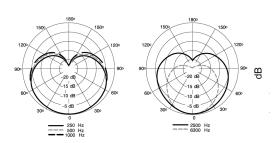

oltage on pin 2 relative to pin 3 |  |
| Case                                                                      | Dark gray enamel aluminum and steel case with dark gray foam windscreen             |  |
| Net Weight with Cable                                                     | 851,6g (1.877lbs)                                                                   |  |

#### **AVAILABLE MODELS**

| SM7B | Includes foam winscreen, close-talk windscreen, and locking yoke mount |
|------|------------------------------------------------------------------------|

#### OPTIONAL ACCESSORIES AND REPLACEMENT PARTS

| A7WS   | Large Close-Talk Windscreen |
|--------|-----------------------------|
| RK345  | Microphone Windscreen       |
| RPM106 | Replacement Cartridge       |

#### POLAR PATTERN



### FREQUENCY RESPONSE